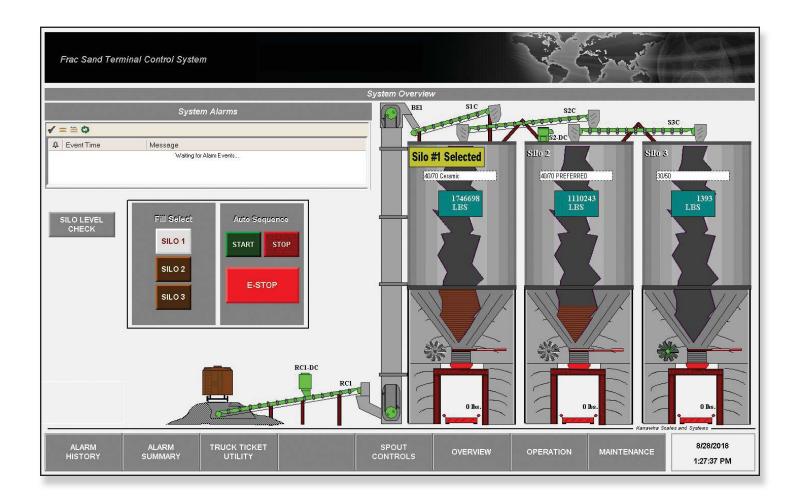

This system controls the loading process of frac sand into a truck. The truck is then loaded on truck scales to a desired target weight and a ticket is printed as the shipping manifest. This information is also kept in the WeighMaster® database.