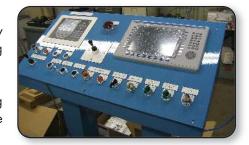

#### **HMI Systems**

KSS designs easy-to-use Human Machine Interface (HMI) systems customized to fit your application. A properly designed PLC/HMI system allows your plant personnel to view critical process information and adjust system parameters, ensuring optimum performance of your operation.

At its simplest, an HMI may be a control panel with indicator lights, selector switches, and push buttons. More sophisticated HMIs use networked equipment to display process information and provide control capabilities where needed, along with diagnostic and maintenance interfaces.