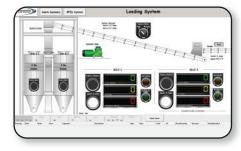

This system controls the loading of aggregate into rail cars. The operator has full control of the reclaim system, as well as the loading of each railcar, in automatic or manual modes of operation. KSS' BatchMaster® software is utilized as the loading manifest for weighing, invoicing, and shipping records.