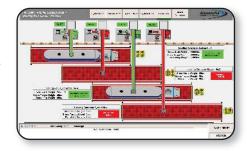

This system controls the loading process of frac sand into a truck. The truck is then loaded on truck scales to a desired target weight and a ticket is printed as the shipping manifest. This information is also kept in the WeighMaster® database.

This system controls the loading of aggregate into rail cars. The operator has full control of the reclaim system, as well as the loading of each railcar, in automatic or manual modes of operation. KSS' BatchMaster® software is utilized as the loading manifest for weighing, invoicing, and shipping records.