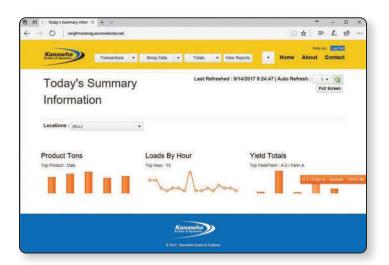

### **SOPHISTICATED REPORTING CAPABILITIES**

A

W

One of the key strengths of **WeighMaster AG**, setting it apart from other data collection systems on the market, is the ease and speed with which you can create and view system reports.

Our powerful reporting module provides the tools necessary to reduce the vast quantity of transactional data collected – down to only the data that is meaningful to you. With an unlimited number of reports, any report can be customized by changing grouping, sorting, time ranges, etc. Each customized report can then be preconfigured to run on demand or at specific times such as end of shift, end of day, etc. These reports can be generated in many standard formats and can be viewed from or exported to any computer, tablet, or smartphone.

#### **REAL TIME VIEWING OF DATA**

See the information you need, when you need it. View any data you've collected in real time with WeighMaster Web, which allows you to view transactional data as it occurs. Summary data of products, trucks, customers, or orders can be viewed on the WeighMaster Web screen using any industry standard web browser. The data can even be viewed by your managers anywhere in the world via tablet, smartphone, or a laptop with a reliable internet connection.