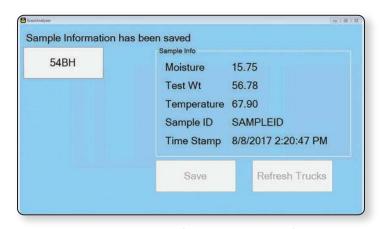

S

**WeighMaster AG** can integrate with your existing grain analyzer to associate this critical analytical information to truck weighing transactions providing a complete quality solution.