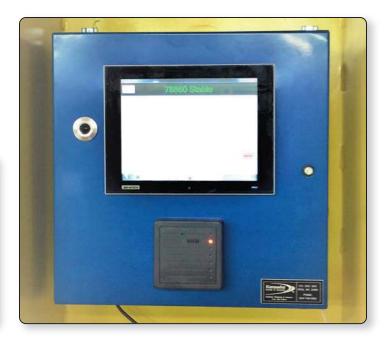

### **AUTOMATED OPERATIONS**

Our automated system utilizes our broad line of scaleside hardware components, enhancing the functionality of WeighMaster AG. The automated system can reduce cycle times as well as transaction errors by identifying vehicles via barcode, proximity cards, and/or RFID tags.

Self-service kiosks mounted at the scale enable the prompting of drivers to enter additional information without the need for them to exit the truck. Each entry is validated against the system database to guarantee its accuracy. At the completion of the weighing cycle, a printed ticket can be provided to the driver or it can be emailed directly from the system.